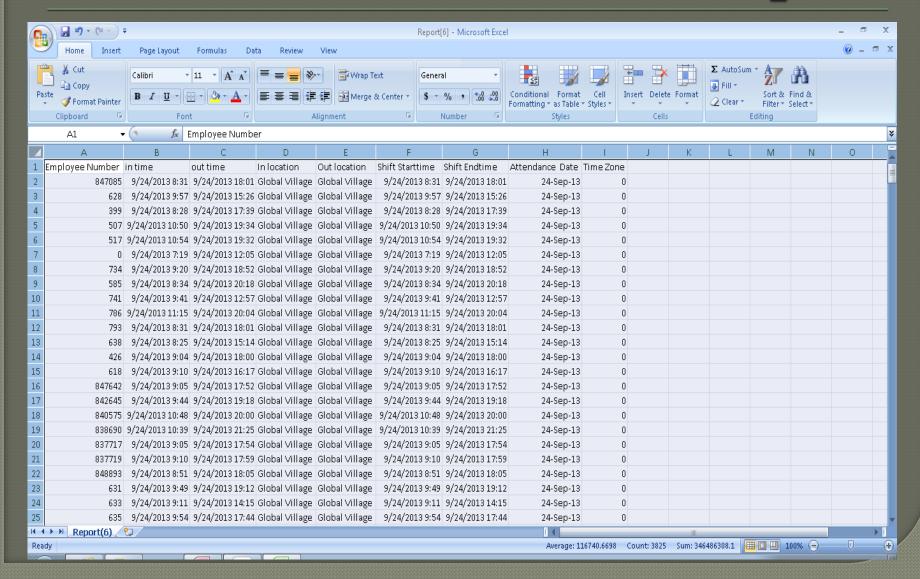

| 28                  | Monthly Report               |
| 12             | Attendance Override By Admin | 29                  | Exception Report             |
|                | Upload Employee              | 30                  | Daily Absent Report          |
|                |                              | 31                  | Daily Present Report         |
|                | Upload Employee Shifts       | 32                  | Over Time Report             |
| 15             | Upload Emp Supervisor        | 33                  | Under Time Report            |
| 16             | Attendance Processing        | 34                  | Employee Swipe Detail Report |

# Login Screen



# Home Page



### Time and Attendance



## Monthly Report



## Time and Attendance Report



## Under Time Report



## ABSENT Report



#### Other Products available:-

- Hawk Video Management Solution
- PA Visitor Manager
- PA Canteen Management
- Hotel/Hospital/Home Automation
  - PA Controller
  - PA Android Apps

#### For demo contact:-

Email - info@purplearrow-cs.com

Web - www.purplearrow-cs.com

Tel - +91 120 431 5656