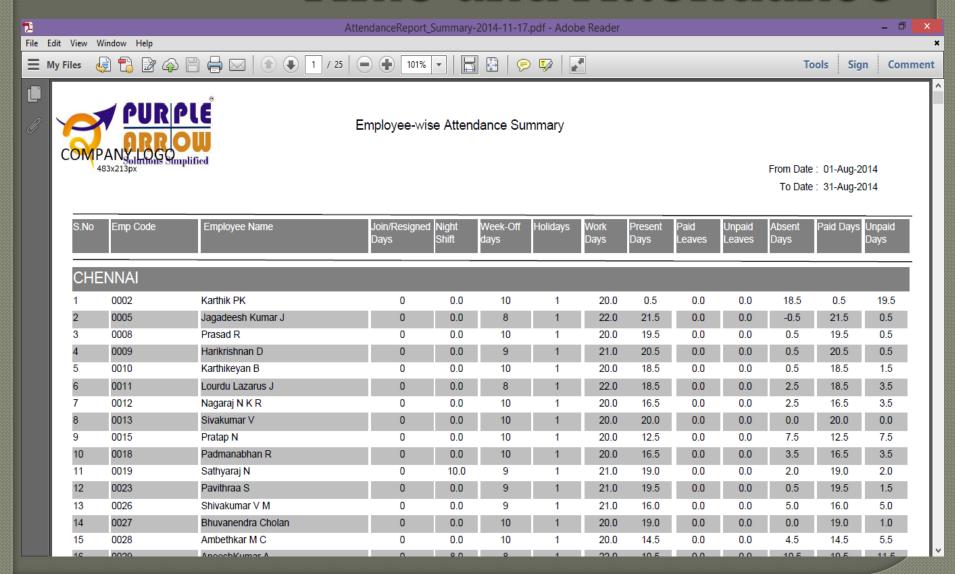

Report            |
| 11             | Unit Network                 | 28                  | Monthly Report               |
| 12             | Attendance Override By Admin | 29                  | Exception Report             |
|                | Upload Employee              | 30                  | Daily Absent Report          |
|                |                              | 31                  | Daily Present Report         |
|                | Upload Employee Shifts       | 32                  | Over Time Report             |
| 15             | Upload Emp Supervisor        | 33                  | Under Time Report            |
| 16             | Attendance Processing        | 34                  | Employee Swipe Detail Report |

# Login Screen



# Home Page



### Time and Attendance



## Monthly Report



## Time and Attendance Report



## Under Time Report



## ABSENT Report



#### Other Products available:-

- Hawk Video Management Solution
- PA Visitor Manager
- PA Canteen Management
- Hotel/Hospital/Home Automation
  - PA Controller
  - PA Android Apps

#### For demo contact:-

Email - info@purplearrow-cs.com

Web - www.purplearrow-cs.com

Tel - +91 120 431 5656