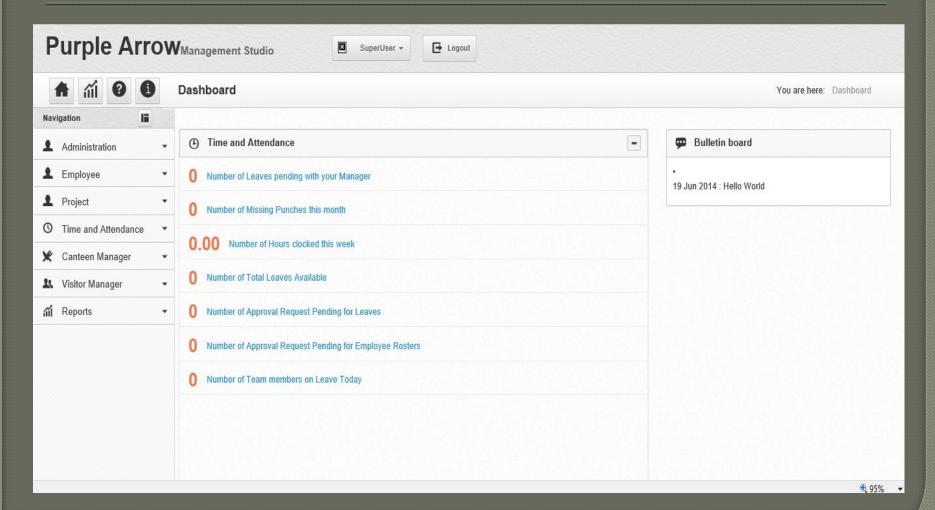

| Attendance Report            |
| 11             | Unit Network                 | 28                  | Monthly Report               |
| 12             | Attendance Override By Admin | 29                  | Exception Report             |
|                | Upload Employee              | 30                  | Daily Absent Report          |
|                |                              | 31                  | Daily Present Report         |
|                | Upload Employee Shifts       | 32                  | Over Time Report             |
| 15             | Upload Emp Supervisor        | 33                  | Under Time Report            |
| 16             | Attendance Processing        | 34                  | Employee Swipe Detail Report |

# Login Screen



# Home Page



### Time and Attendance



## Monthly Report



## Time and Attendance Report



## Under Time Report



## ABSENT Report



#### Other Products available:-

- Hawk Video Management Solution
- PA Visitor Manager
- PA Canteen Management
- Hotel/Hospital/Home Automation
  - PA Controller
  - PA Android Apps

#### For demo contact:-

Email - info@purplearrow-cs.com

Web - www.purplearrow-cs.com

Tel - +91 120 431 5656