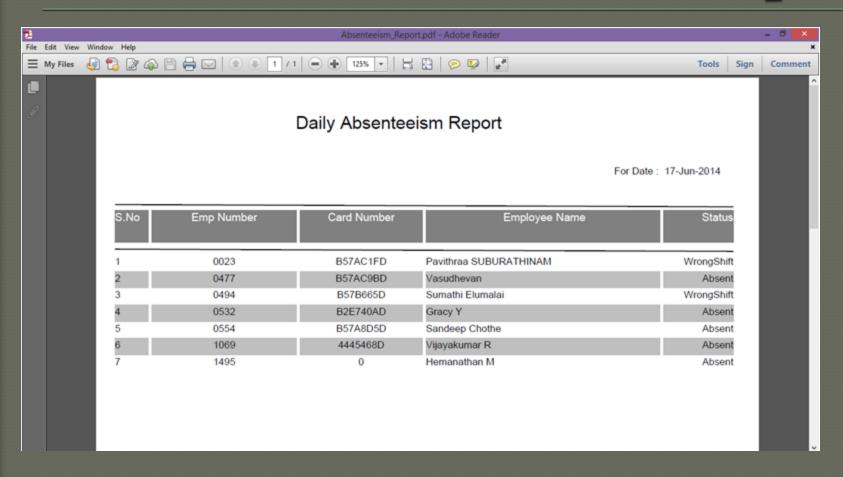

y Report               |
| 12             | Attendance Override By Admin | 29                  | Exception Report             |
|                | Upload Employee              | 30                  | Daily Absent Report          |
|                |                              | 31                  | Daily Present Report         |
|                | Upload Employee Shifts       | 32                  | Over Time Report             |
| 15             | Upload Emp Supervisor        | 33                  | Under Time Report            |
| 16             | Attendance Processing        | 34                  | Employee Swipe Detail Report |

# Login Screen



# Home Page



### Time and Attendance



## Monthly Report



## Time and Attendance Report



## Under Time Report



## ABSENT Report



#### Other Products available:-

- Hawk Video Management Solution
- PA Visitor Manager
- PA Canteen Management
- Hotel/Hospital/Home Automation
  - PA Controller
  - PA Android Apps

#### For demo contact:-

Email - info@purplearrow-cs.com

Web - www.purplearrow-cs.com

Tel - +91 120 431 5656